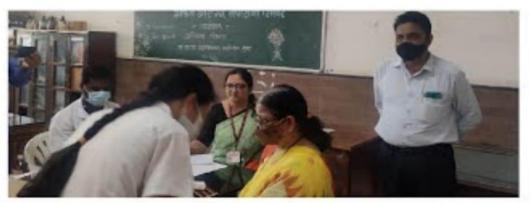

# Health Check up Camp Photo

Inauguration function of Free Health Checkup Camp

Staff Participated in Health check up camp

Society participants in Health Check up Camp.

\_\_\_\_\_