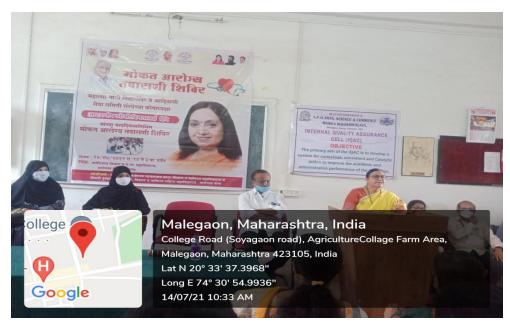

# Health Check up Camp Photo

Inauguration function of Free Health Checkup Camp

Staff Participated in Health check up camp

Society participants in Health Check up Camp.

\_\_\_\_\_