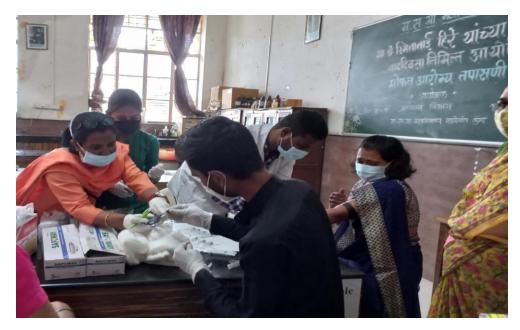

# Health Check up Camp Photo

Inauguration function of Free Health Checkup Camp

Staff Participated in Health check up camp

Society participants in Health Check up Camp.

\_\_\_\_\_