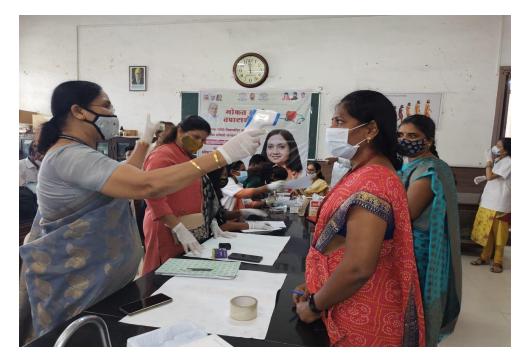

# Health Check up Camp Photo

Inauguration function of Free Health Checkup Camp

Staff Participated in Health check up camp

Society participants in Health Check up Camp.

\_\_\_\_\_