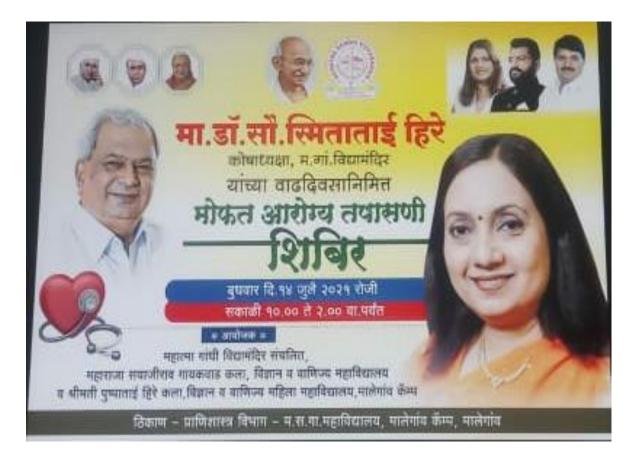

| ०३) मा.डॉ.शवाना मॅडम                                                                          |  |  |
|                          | हस्तेः प्रा. एन.एस.देसले                                                                      |  |  |
|                          | ०४) मा.डॉ. सायमा मॅडम                                                                         |  |  |
|                          | हस्तेः प्रा.व्ही.टी.साळूंखे                                                                   |  |  |
| • अध्यक्षीय मनोगत        | ः डॉ. दिनेश शिरुडे-प्राचार्य म.स.गा.महाविद्यालय,मा.कॅम्प                                      |  |  |
| • आभार प्रदर्शन          | ः प्रा. डॉ. व्ही.टी.रामावत                                                                    |  |  |

#### Health Check up Camp Flyer



# Health Check up Camp Photo



Inauguration function of Free Health Checkup Camp



Staff Participated in Health check up camp



Society participants in Health Check up Camp.

\_\_\_\_\_

## Health Check Up Attendance

| 1 US Name